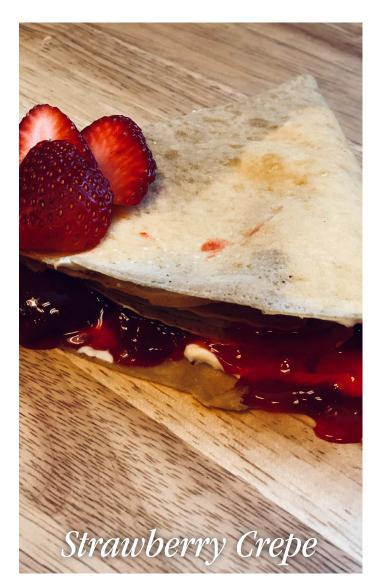

4 oz  |
|              |                             | <b>\$.99</b> | \$1.29  | \$1.49 |
|              |                             |              |         |        |
| The<br>PRIDE | Add a chot to a             | m Ja         | minh fo | n 50¢  |
| 2002         | Add a shot to a             |              |         |        |















# Paninis & Crepes

## **Breakfast Panini**

Eggs, Slab Bacon, Ham, and American

## Italian

Salami, Mortadella, Capicola, Red Onion, Provolone Cheese

#### **Chicken Pesto**

Grilled Chicken Breast, Basil Pesto, Parmesan Cheese and Mozzarella Cheese

#### Turkey

Smoked Turkey, Slab Bacon, Roasted Red Peppers, Mozzarella Cheese and Chipotle Ranch

#### Cubano

Sliced Ham, Pulled Pork, Swiss Cheese, Pickles and Mustard



\$6.99

\$6.99



\$6.99





**Grilled Veggie** Zucchini, Yellow Squash, Roasted Red Peppers, Red Onion, Mozzarella Cheese

## **Grilled Cheese** Cheddar Cheese and Mozzarella Cheese

## Ham & Cheese Crepe

• Smoked ham, provolone cheese

## **Sweet Crepe**

- Nutella and Marshmallow Fluff
- Strawberries and Cream

## **Seasonal Crepes**